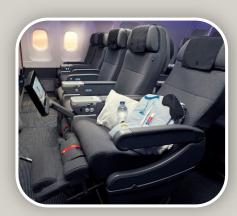

## **SAS PLUS extras**

- Premium economy cabin AU-EU v.v.
- Row configuration 2-3-2
- Pitch: 38" & Recline: 7"
- 12" Personal Screen with AVOD
- Lounge invitation HKG, STO & Europe
- 2pc baggage @ 23kg ea
- Superior menu & refreshments
- Free WiFi
- Personal power outlet & USB port
- Advance seat reservation ALL flights